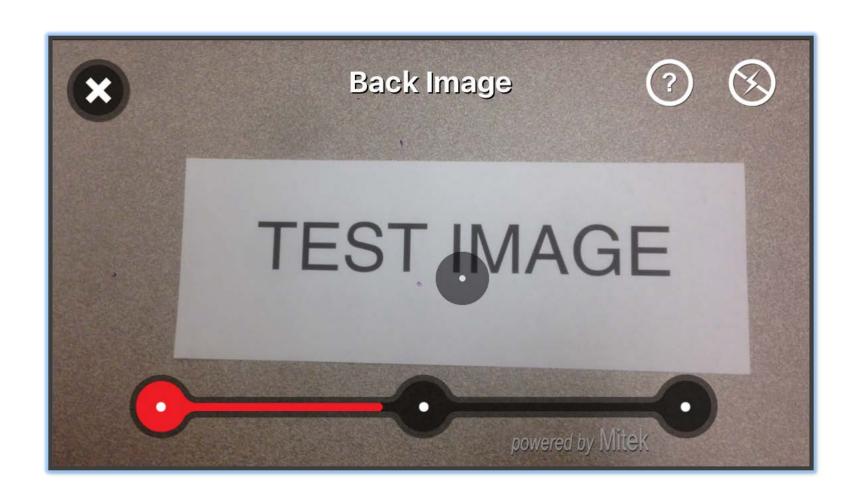

#### What does MOBILE CHECK CAPTURE do?

It provides government agencies with a quick, convenient, and secure way to electronically collect and deposit checks in the field

### What are its **BENEFITS** to Agencies?

- Eliminates lost and stolen checks
- Reduces exposure of citizen PII
- Reduces exception processing
- Reduces handling costs and float
- Speeds time from point of collection to Treasury
- Removes friction in data entry process