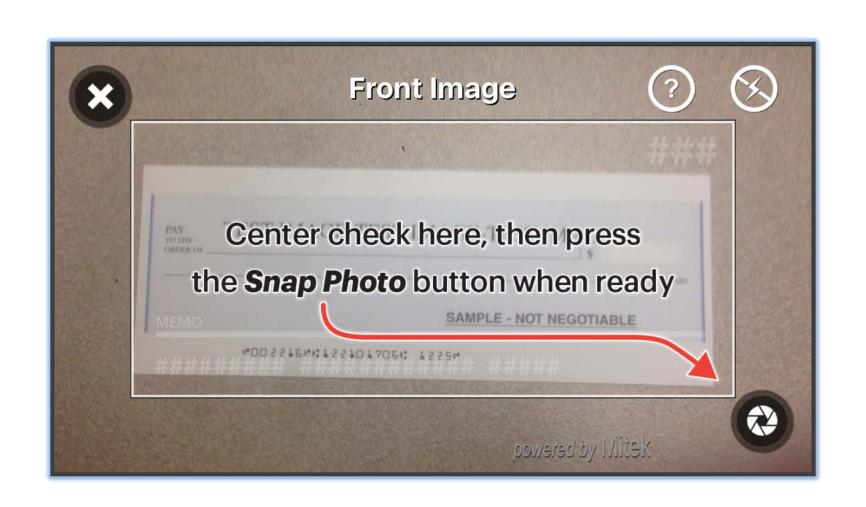

#### What does MOBILE CHECK CAPTURE do?

It provides government agencies with a quick, convenient, and secure way to electronically collect and deposit checks in the field

### What are its **BENEFITS** to Agencies?

- Eliminates lost and stolen checks
- Reduces exposure of citizen PII
- Reduces exception processing
- Reduces handling costs and float
- Speeds time from point of collection to Treasury
- Removes friction in data entry process