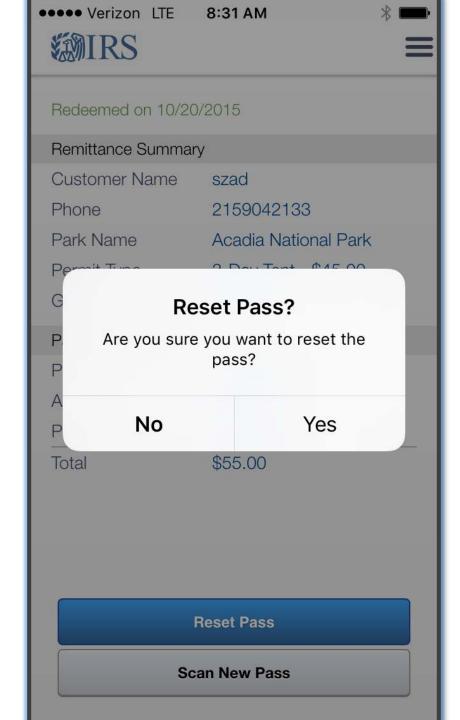

### Remittance Summary

Customer Name szad

Phone 2159042133

Park Name Acadia National Park

Permit Type 3-Day Tent - \$45.00

Guided Nature Walk \$10.00

#### Payment Summary

Purchased 10/20/2015

Account x1234

Proof of Purchase 3FP1E6UD

Total \$55.00

**Redeem Pass** 

**Scan New Pass** 

Redeemed on 10/20/2015