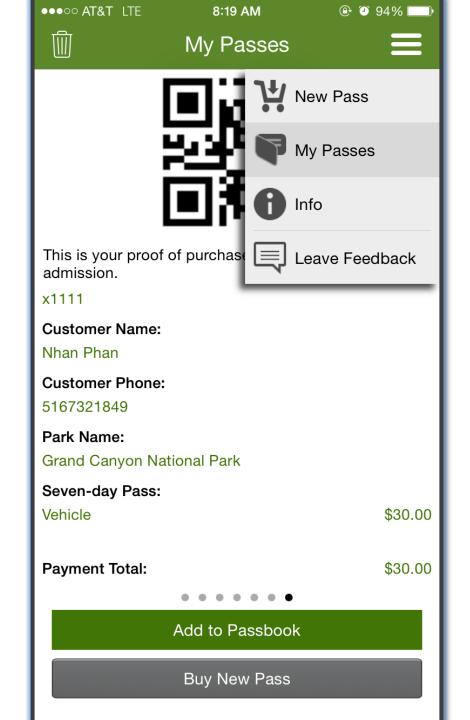

Continue To Proof Of Purchase

This is your proof of purchase. Present at kiosk for admission.

Purchased:

09/29/2015

**Proof of Purchase:** 

3FP1AJDV

**Account Number:** 

x1111

**Customer Name:** 

Nhan Phan

**Customer Phone:** 

5167321849

Park Name:

Grand Canyon National Park

Add to Passbook

Buy New Pass