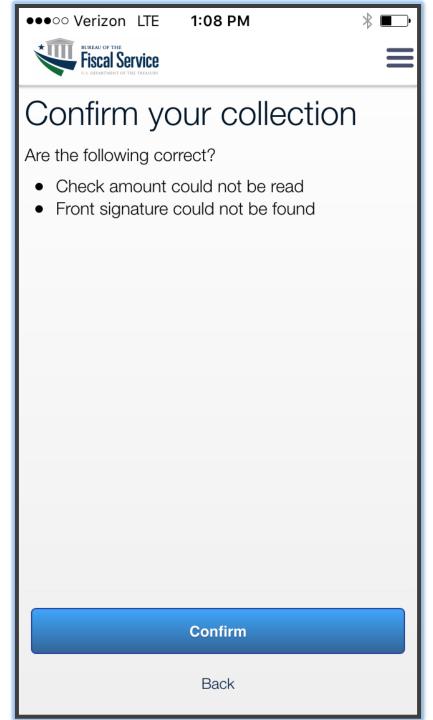

#### What does MOBILE CHECK CAPTURE do?

It provides government agencies with a quick, convenient, and secure way to electronically collect and deposit checks in the field

### What are its **BENEFITS** to Agencies?

- Eliminates lost and stolen checks
- Reduces exposure of citizen PII
- Reduces exception processing
- Reduces handling costs and float
- Speeds time from point of collection to Treasury
- Removes friction in data entry process

#### What are its **BENEFITS** to Customers?

Limits exposure of sensitive information