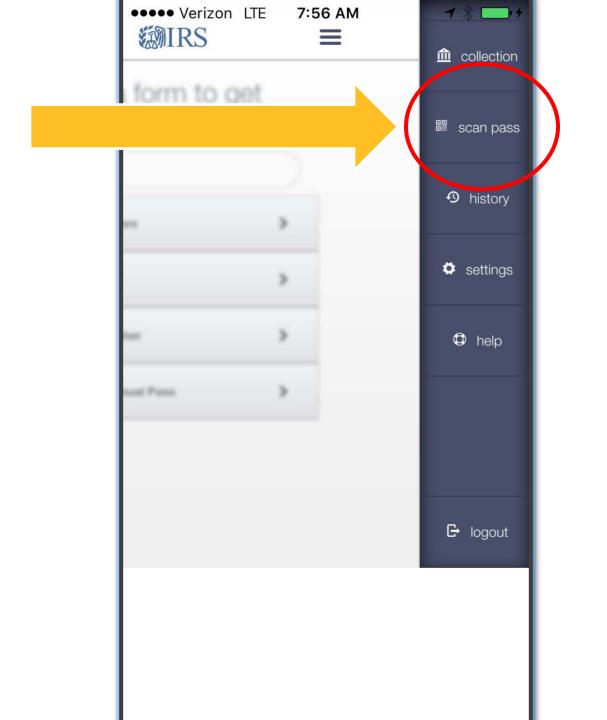

# Mobile App Demo: Public App QR Code Reader

10/28/15

### THE PUBLIC APP

### What is THE PUBLIC APP?

The app provides government agencies with a streamlined means to establish a branded mobile presence and enable collections with digital proof-of-purchase.