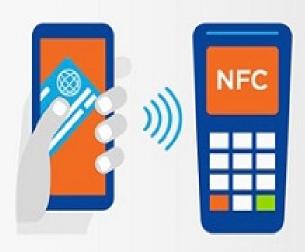

37% waved or tapped their mobile phone at the register (NEAR FIELD COMMUNICATION OR NFC).

In 2014 alone, 11.1 MILLION U.S. users accessed near-field-communications or other contactless technology.

Research estimates that in 2016 near-field-communications will be accessed by 36.2 MILLION U.S. users.

Many retailers have NFC-BASED, contactless pay terminals already in place.

Phones compatible with Google Wallet and Apple Pay can currently use these terminals.

Infographic: MercuryPay.com