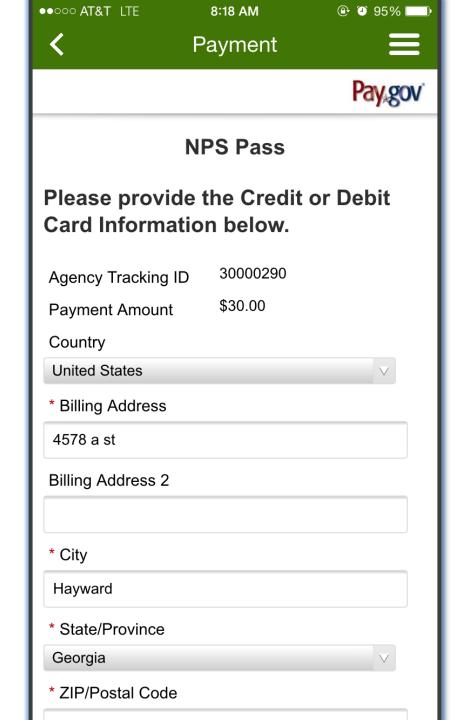

## Review and submit payment

Agency Tracking ID 30000290

Payment Amount \$30.00

Payment Method Plastic Card

Account Holder Nhan Phan

Name

Card Type Visa

Account Number \*\*\*\*\*\*\*\*\*1111

Billing Address 4578 a st

Billing Address 2

City Hayward

Country United States

State/Province GA

ZIP/Postal Code 87654