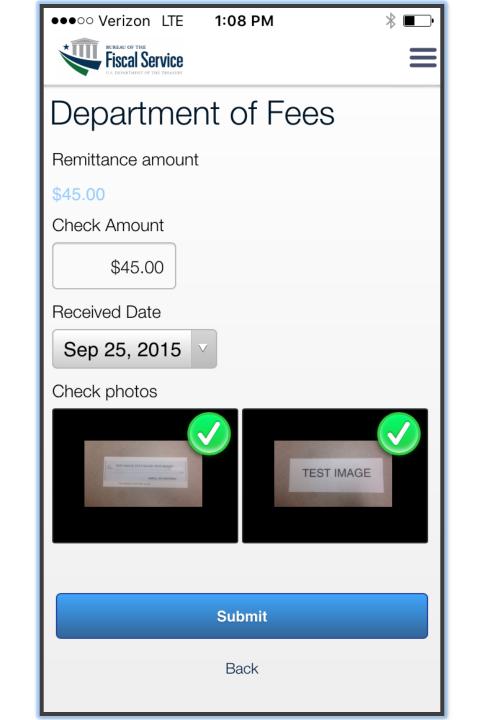

#### What does MOBILE CHECK CAPTURE do?

It provides government agencies with a quick, convenient, and secure way to electronically collect and deposit checks in the field

### What are its **BENEFITS** to Agencies?

- Eliminates lost and stolen checks
- Reduces exposure of citizen PII
- Reduces exception processing
- Reduces handling costs and float
- Speeds time from point of collection to Treasury
- Removes friction in data entry process

#### What are its **BENEFITS** to Customers?

Limits exposure of sensitive information