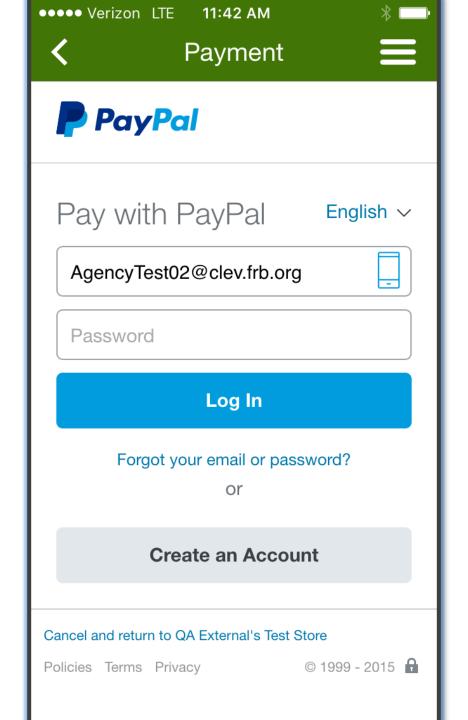

# When the PayPal payment option is selected

### Payment

Welcome back, Agency!

Ship to

Change

### Agency Test

1 Main St, San Jose, CA 95131 United States

Pay with

Change

Chase Manhattan x-9256

Get 6 months to pay with Apply Now PayPal Credit

Now you can have more time to pay for purchases of \$99+.

Subject to credit approval. See Terms