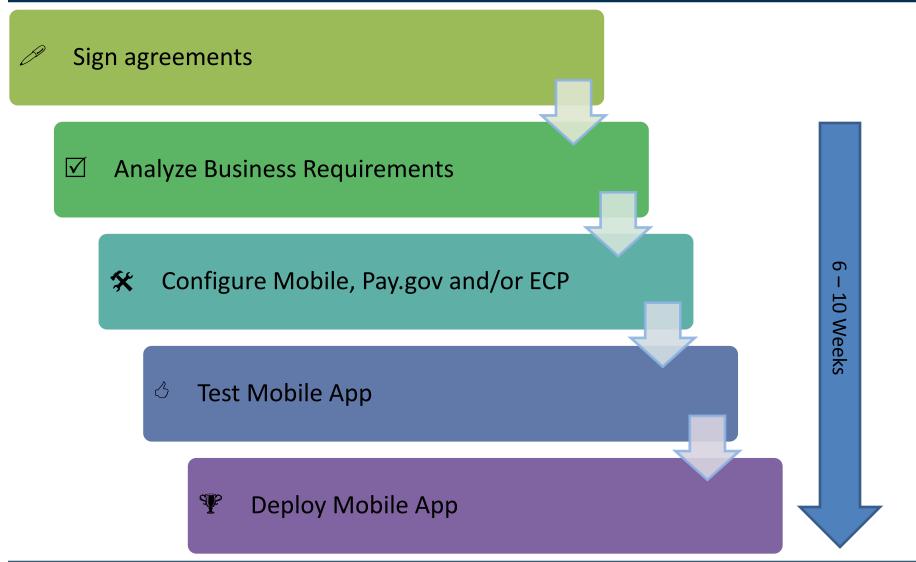

Bank Account Type | C    |  |

#### Program Data: 25NVB35N

| Agency Form Number |                | Agency Form Name Agency Bill Name Bill Account Number |                   |  |  |  |
|--------------------|----------------|-------------------------------------------------------|-------------------|--|--|--|
| User Data<br>Field | Agency Label   |                                                       | User Data Content |  |  |  |
| 1                  | Reference Type | Bill Number                                           |                   |  |  |  |
| 2                  | Reference ID   | TM0913W800405                                         |                   |  |  |  |





# **Demo Time!**

October 28, 2015





# Mobile Program Onboarding

October 28, 2015



# Mobile Onboarding





# Frequently Asked Questions

October 28, 2015



 Does RCM provide the mobile devices necessary for the agency-facing apps (Check Capture and Mobile Point of Sale)?



 When will the Mobile Point of Sale be available?



 Is the Check Capture app an OTCnet replacement?



 Can agencies currently using OTCnet use the app?



 My agency already has an app, but we want to add collections to it. Do you offer a solution for us?



 What payment options are available on the Public app and SDK?





# Your Questions

October 28, 2015



### eCommerce.collections@fiscal.treasury.gov



Tammie Whitaker Joseph Edwards

**Shannon Koppers LaShaun Lucas**