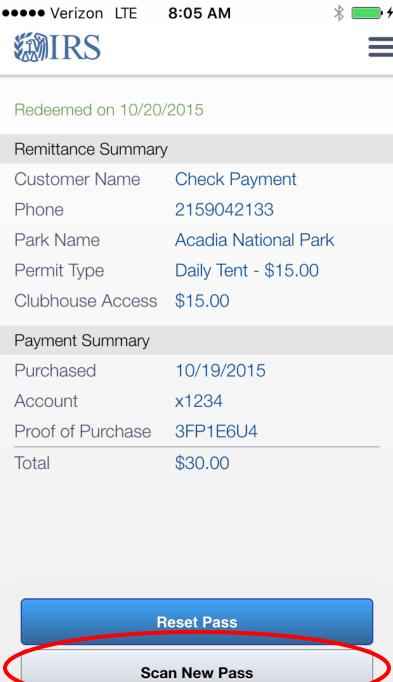

Remittance Summary

Customer Name szad

Phone 2159042133

Park Name Acadia National Park

Permit Type 3-Day Tent - \$45.00

Guided Nature Walk \$10.00

Payment Summary

Purchased 10/20/2015

Account x1234

Proof of Purchase 3FP1E6UD

Total \$55.00

**Reset Pass** 

**Scan New Pass** 