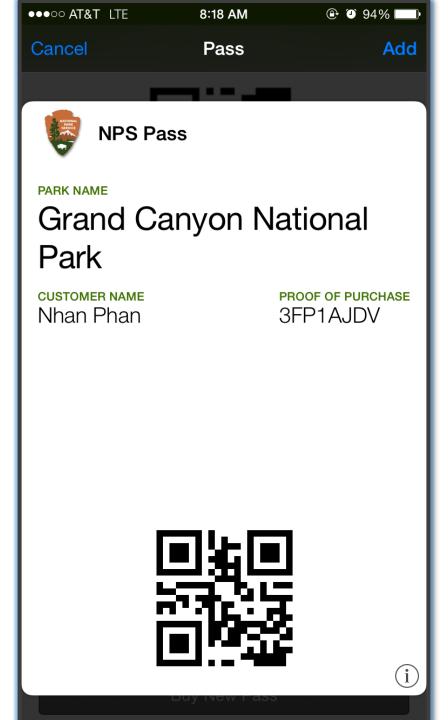

Continue To Proof Of Purchase

This is your proof of purchase. Present at kiosk for admission.

Purchased:

09/29/2015

**Proof of Purchase:** 

3FP1AJDV

**Account Number:** 

x1111

**Customer Name:** 

Nhan Phan

**Customer Phone:** 

5167321849

Park Name:

Grand Canyon National Park

Add to Passbook

Buy New Pass