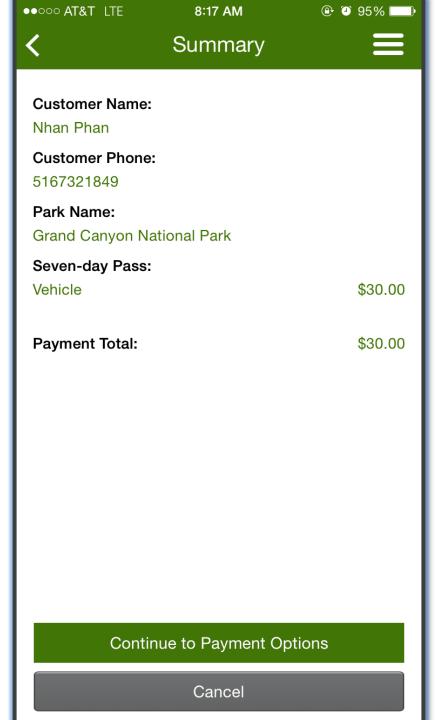

## Review and submit payment

Agency Tracking ID 30000290

Payment Amount \$30.00

Payment Method Plastic Card

Account Holder Nhan Phan

Name

Card Type Visa

Account Number \*\*\*\*\*\*\*\*\*1111

**Customer Name:** 

Nhan Phan

**Customer Phone:** 

5167321849

Park Name:

Grand Canyon National Park

Add to Passbook

Buy New Pass