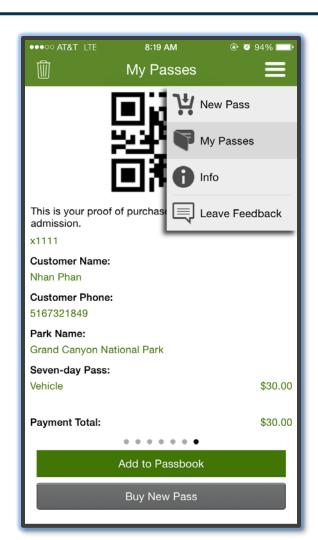

Continue To Proof Of Purchase

This is your proof of purchase. Present at kiosk for admission.

Purchased:

09/29/2015

**Proof of Purchase:** 

3FP1AJDV

**Account Number:** 

x1111

**Customer Name:** 

Nhan Phan

**Customer Phone:** 

5167321849

Park Name:

Grand Canyon National Park

Add to Passbook

Buy New Pass