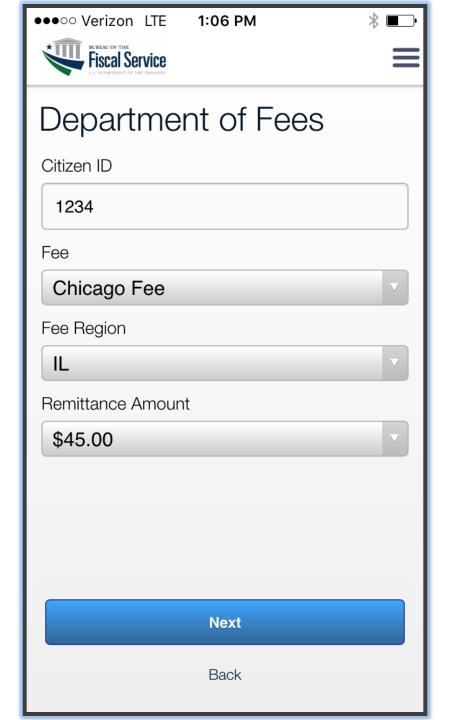

## Success

Your collection has been accepted.

Receipt number 231

Check amount \$45.00

Deposit date Fri Sep 25 2015

Department of Fees

Citizen ID 1234

Fee Chicago Fee

Fee Region IL

Remittance Amount \$45.00

IRN P152680003701