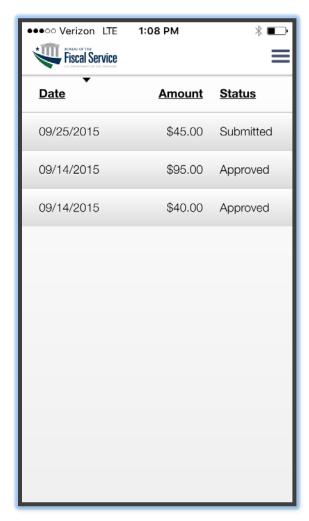

## Success

Your collection has been accepted.

Receipt number 231

Check amount \$45.00

Deposit date Fri Sep 25 2015

Department of Fees

Citizen ID 1234

Fee Chicago Fee

Fee Region IL

Remittance Amount \$45.00

IRN P152680003701