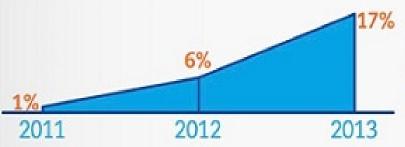

## WHAT TYPE OF MCOMMERCE ARE CONSUMERS ADAPTING?

Tremendous growth occurred in the share of people who reported making a POS purchase with their smartphone in the past 24 months

During the second quarter of 2014, it was found that 45% of smartphone payment users paid for goods and services by presenting a BARCODE OR QR CODE on their device screen for cashiers to scan.

37% waved or tapped their mobile phone at the register (NEAR FIELD COMMUNICATION OR NFC).

In 2014 alone, 11.1 MILLION U.S. users accessed near-field-communications or other contactless technology.

Research estimates that in 2016 near-field-communications will be accessed by 36.2 MILLION U.S. users.