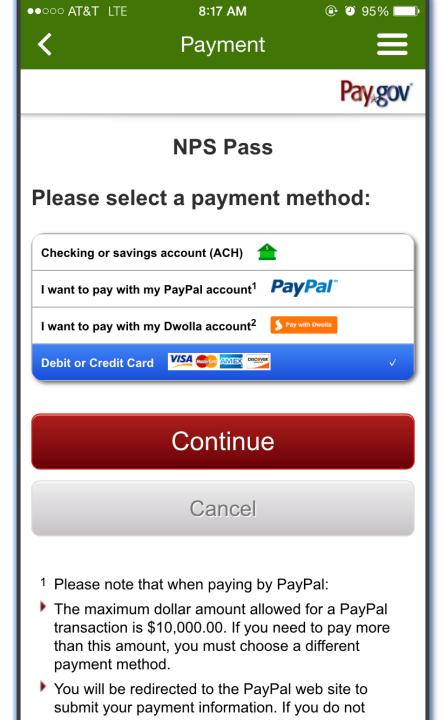

#### What are its **BENEFITS** to Customers?

- Improved customer experience and faster, "on-to-go" service
- Digital proof-of-payment
- Convenient, secure choices in payments

## Review and submit payment

Agency Tracking ID 30000290

Payment Amount \$30.00

Payment Method Plastic Card

Account Holder Nhan Phan

Name

Card Type Visa

Account Number \*\*\*\*\*\*\*\*\*1111