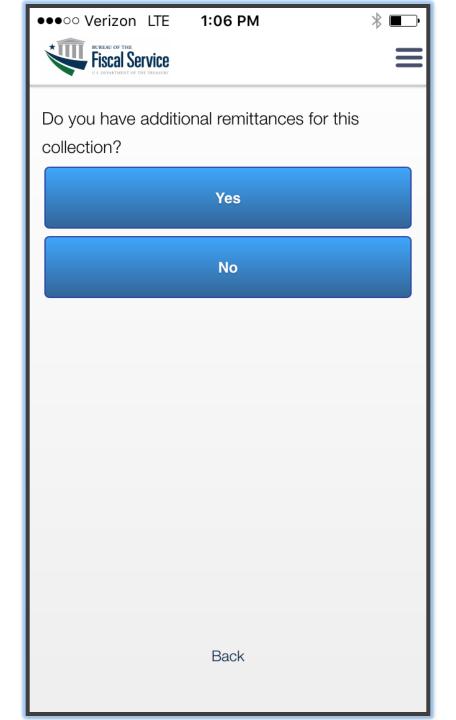

#### What does MOBILE CHECK CAPTURE do?

It provides government agencies with a quick, convenient, and secure way to electronically collect and deposit checks in the field

### What are its **BENEFITS** to Agencies?

- Eliminates lost and stolen checks
- Reduces exposure of citizen PII
- Reduces exception processing
- Reduces handling costs and float
- Speeds time from point of collection to Treasury
- Removes friction in data entry process

#### What are its **BENEFITS** to Customers?

Limits exposure of sensitive information