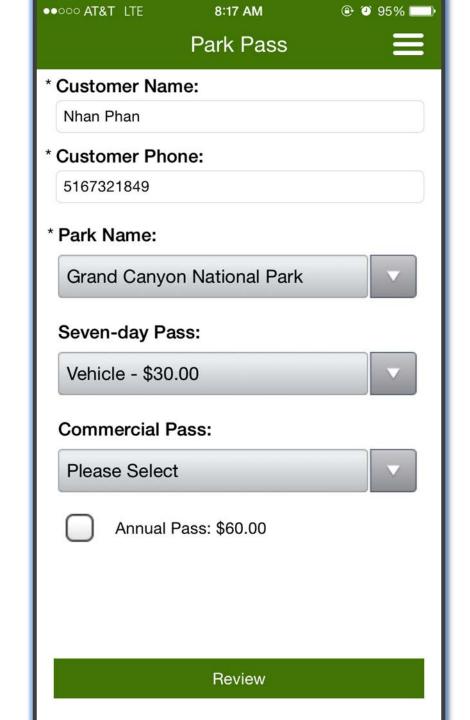

#### **NPS Pass**

## Review and submit payment

Agency Tracking ID 30000290

Payment Amount \$30.00

Payment Method Plastic Card

Account Holder Nhan Phan

Name

Card Type Visa

Account Number \*\*\*\*\*\*\*\*\*1111

Billing Address 4578 a st

Billing Address 2

City Hayward

Country United States

State/Province GA

ZIP/Postal Code 87654