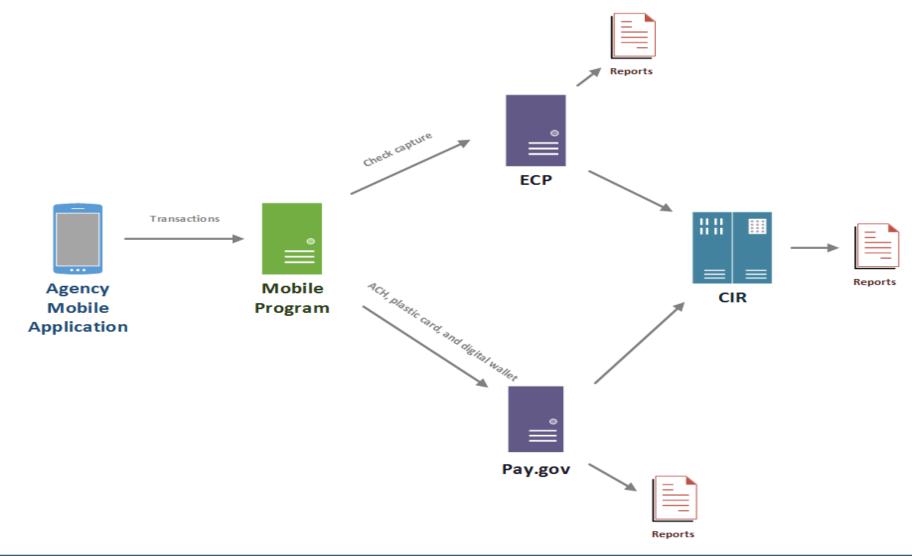

# The MOBILE PROGRAM PRODUCT PORTFOLIO

Mobile Check Capture

Mobile Point-of-Sale

The Public App

More Mobile Solutions To Come!

## MOBILE CHECK CAPTURE

#### What does MOBILE CHECK CAPTURE do?

It provides government agencies with a quick, convenient, and secure way to electronically collect and deposit checks in the field

# THE PUBLIC APP

### What is THE PUBLIC APP?

The app provides government agencies with a streamlined means to establish a branded mobile presence and enable collections with digital proof-of-purchase.

# Mobile Activity Reports

### On the device

Mobile Check Capture

Public App

# In Pay.gov

Download as: PDF Excel

Transaction Detail Results

10/26/2015 07:39 AM ET

Agency: USTMOBILE Application: NPS Pass

Transaction Information

Pay.gov Tracking ID: 3FP1E618 Agency Tracking ID: 40000104 Account Holder Name: New

# In ECP

| Deposit Ticket #:100605               | Fiscal Agei | nt: FRB Cleveland                               |      | Settlement                | Date: 10/21/2015 |
|---------------------------------------|-------------|-------------------------------------------------|------|---------------------------|------------------|
| Cashflow: 9102000902 Cashflow N       |             | lame: Dept of ED Student Loan<br>Great Lakes 02 |      | Agency: Dept of Education |                  |
| Voucher Date: 10/20/2015              |             |                                                 |      |                           |                  |
| Processing Site                       |             | Transaction Date                                | Sumn | nary Count                | Summary Amount   |
| Bank of America for Dept of Education |             | 10/20/2015                                      |      | 3                         | \$421.59         |
| Bank of America for Dept of Education |             | 10/20/2015                                      |      | 1                         | \$8,000.00       |
| Bank of America for Dept of Education |             | 10/20/2015                                      |      | 7                         | \$2,790.22       |
| Bank of America for Dept o            |             |                                                 |      | 11                        | \$11,211.81      |
| Total Deposit Ticket: 1006            | 505         |                                                 |      |                           |                  |

# In CIR

| ALC                              | 12401100      | Voucher Date                 | 10/20/2015       |
|----------------------------------|---------------|------------------------------|------------------|
| Voucher Number                   | 001193        | Deposit Date                 | 10/20/2015       |
| Voucher Type                     | 215           | Cash Flow ID                 | 1240110004       |
| CAN                              | 000367        | Cash Flow Name               | FS Bill Payments |
| Agency Account ID                | 1434          | Processing Site ID           |                  |
| Initial Location                 |               | RTN                          | 042000437        |
| Office Location Code             | 04            | Reporter Identifier          | paygovadmin      |
| Agency Transaction ID            | BP00000370818 | Non Treasury Collection Code |                  |
| Financial Transaction Details    |               |                              |                  |
| Source Financial Transaction ID  | 25NVB35N      | Amount                       | \$19,309.87      |
| Source Settlement Transaction ID | 6KREO6TDF31   | Credit Ind                   | Y                |
| Transaction Type                 | Collection    | Settlement Mechanism         | ACH              |
| Transaction Status               | Settled       | Receipt Mechanism            | ACH              |
| Payment Medium Type              | Debit         | Financial Transaction Code   | CCD              |
| Transaction Type Code            | 27            | Channel Batch ID             |                  |
| Agent Trace ID                   |               | Recurring Indicator          | N                |
| Installment Number               |               | Recurring Frequency          |                  |
| Total Installment Count          |               |                              |                  |