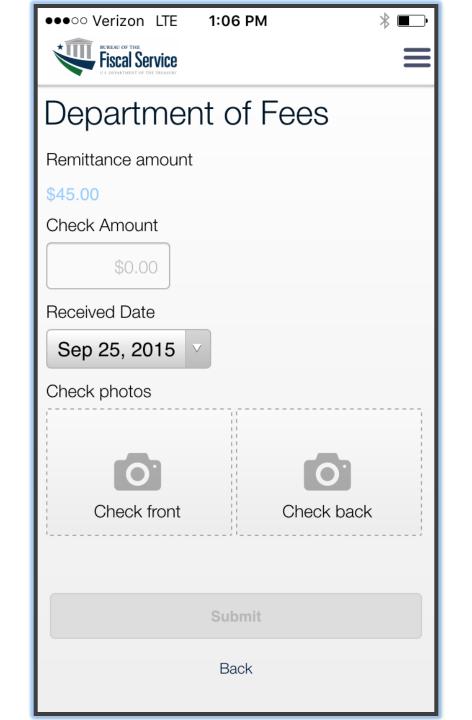

#### What does MOBILE CHECK CAPTURE do?

It provides government agencies with a quick, convenient, and secure way to electronically collect and deposit checks in the field

## Success

Your collection has been accepted.

Receipt number 231

Check amount \$45.00

Deposit date Fri Sep 25 2015

Department of Fees

Citizen ID 1234

Fee Chicago Fee

Fee Region IL

Remittance Amount \$45.00

IRN P152680003701