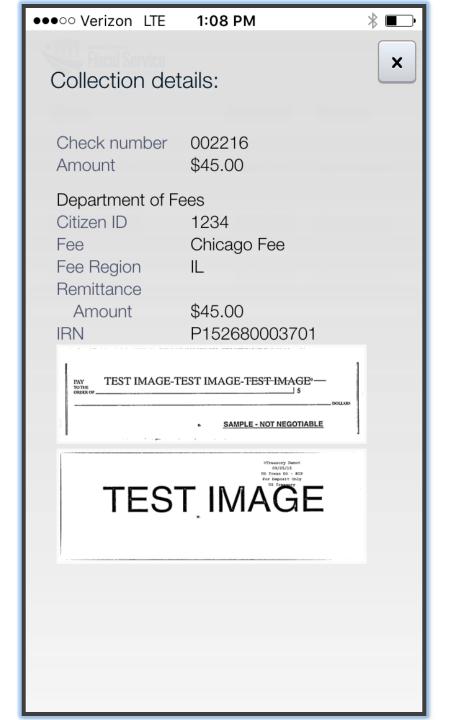

## Success

Your collection has been accepted.

Receipt number 231

Check amount \$45.00

Deposit date Fri Sep 25 2015

Department of Fees

Citizen ID 1234

Fee Chicago Fee

Fee Region IL

Remittance Amount \$45.00

IRN P152680003701