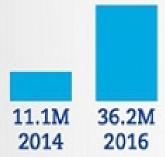

37% waved or tapped their mobile phone at the register (NEAR FIELD COMMUNICATION OR NFC).

In 2014 alone, 11.1 MILLION U.S. users accessed near-field-communications or other contactless technology.

Research estimates that in 2016 near-field-communications will be accessed by 36.2 MILLION U.S. users.