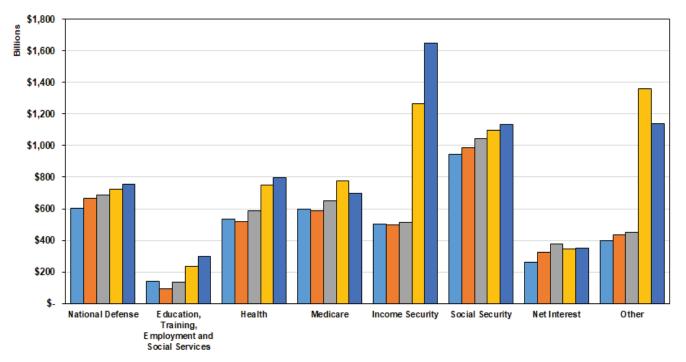

2017 2018 2019 2020 2021

Notable changes in outlays by function are discussed briefly in the text below. The table that follows depicts the amount of outlays for fiscal years 2021 and 2020 by function, including the amount and percentage change from fiscal year 2020.

- National Defense outlays were \$754.8 billion in fiscal year 2021, an increase of 4.0 percent or \$28.7 billion above the prior fiscal year.
- Education, Training, Employment and Social Services outlays were \$296.7 billion in fiscal year 2021, an increase of 25.3 percent or \$59.9 billion above the prior fiscal year.
- Health outlays were \$796.8 billion in fiscal year 2021, an increase of 6.4 percent or \$47.6 billion above the prior fiscal year.
- Medicare outlays were \$696.5 billion in fiscal year 2021, a decrease of 10.3 percent or \$79.8 billion below the prior fiscal year.
- Income Security outlays were \$1,648.8 billion in fiscal year 2021, an increase of 30.6 percent or \$386.3 billion above the prior fiscal year.
- Social Security outlays were \$1,134.6 billion in fiscal year 2021, an increase of 3.5 percent or \$38.8 billion above the prior fiscal year.
- Net Interest outlays were \$352.3 billion in fiscal year 2021, an increase of 2.2 percent or \$7.6 billion above the prior fiscal year.
- Other outlays were \$1,137.8 billion in fiscal year 2021, a decrease of 16.4 percent or \$222.7 billion below the prior fiscal year.