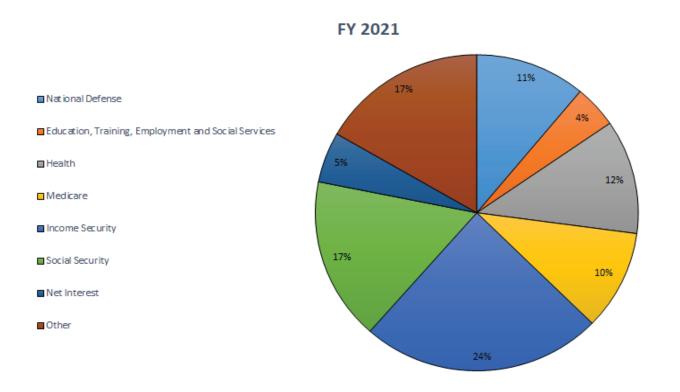

## **OUTLAYS BY FUNCTION**

Total outlays for the United States Government in fiscal year 2021 were \$6,818.2 billion, an increase of 4.1 percent or \$266.4 billion above the amount from fiscal year 2020. The chart below shows total outlays divided by function.

- National Defense outlays were \$754.8 billion in fiscal year 2021, an increase of 4.0 percent or \$28.7 billion above the prior fiscal year.
- Education, Training, Employment and Social Services outlays were \$296.7 billion in fiscal year 2021, an increase of 25.3 percent or \$59.9 billion above the prior fiscal year.
- Health outlays were \$796.8 billion in fiscal year 2021, an increase of 6.4 percent or \$47.6 billion above the prior fiscal year.
- Medicare outlays were \$696.5 billion in fiscal year 2021, a decrease of 10.3 percent or \$79.8 billion below the prior fiscal year.
- Income Security outlays were \$1,648.8 billion in fiscal year 2021, an increase of 30.6 percent or \$386.3 billion above the prior fiscal year.
- Social Security outlays were \$1,134.6 billion in fiscal year 2021, an increase of 3.5 percent or \$38.8 billion above the prior fiscal year.
- Net Interest outlays were \$352.3 billion in fiscal year 2021, an increase of 2.2 percent or \$7.6 billion above the prior fiscal year.
- Other outlays were \$1,137.8 billion in fiscal year 2021, a decrease of 16.4 percent or \$222.7 billion below the prior fiscal year.