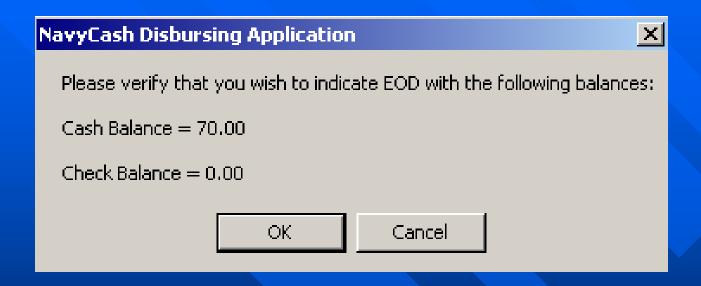

#### Manual End of Day (cont.)

- You are prompted to verify your EOD totals. EOD totals must match the total Navy Cash cash-on-hand.
- Click on OK button