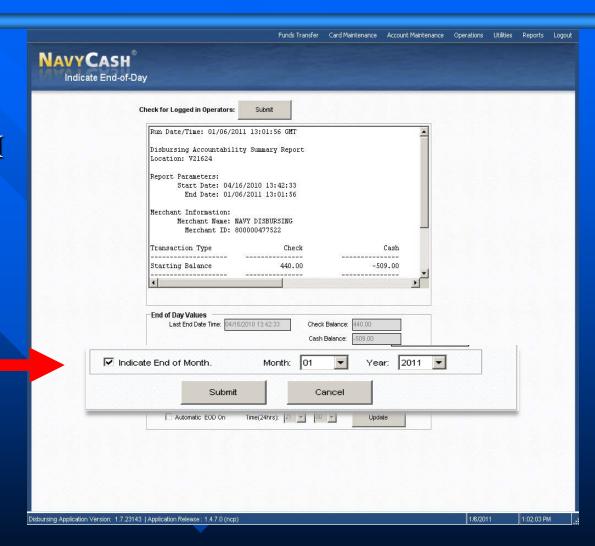

### Manual End of Day (cont..)

- Click the "Submit" button next to the "Check for Logged in Operators" tag
- A message is displayed informing which operators are logged on.

#### Manual End of Day (cont.)

- You are prompted to verify your EOD totals. EOD totals must match the total Navy Cash cash-on-hand.
- Click on OK button

#### Manual End of Day (cont.)

- If needed, make adjustments to cash amount via the Safe Bank Transactions option
  - The Safe Bank screen allows you to add (Deposit to Safe) or subtract (Deposit to Bank) the required amount in order to balance the Disbursing Officer account
- After adjustments are completed and totals are correct, proceed with IEOD process

### Manual End of Day (cont..)

- EOD completion message is displayed
- A successful EOD returns reports from shore side.
- Access these shore reports from "Shore Reports" folder on your workstation

#### **Indicate EOM**

- Indicate EOD
- Click on Indicate EOM box and select correct month/year
  - Enabled after SalesEOM is completed
- Click "Submit"