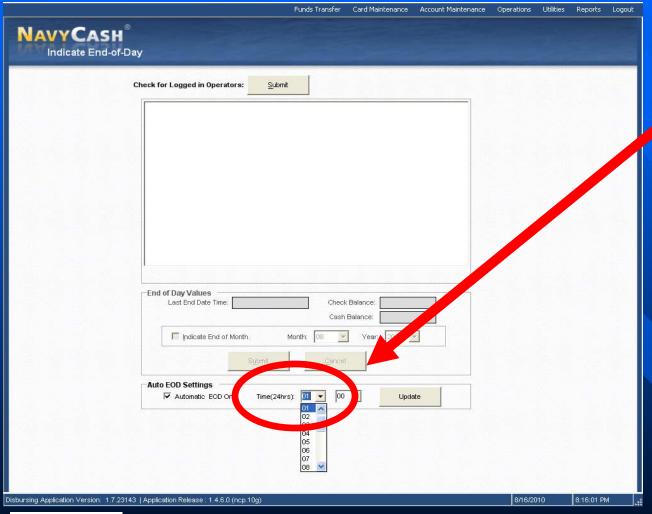

#### Automatic EOD Screen

## Automatic EOD Screen (cont.)

Automatic EOD
 can be activated
 and deactivated
 at any time and
 can be
 scheduled to
 occur at a
 specific time
 each day