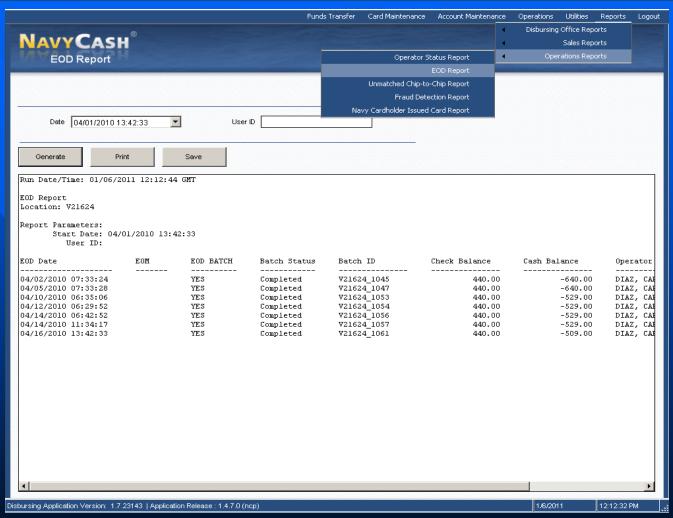

#### Automatic EOD Screen

## Automatic EOD Screen (cont.)

Automatic EOD
 can be activated
 and deactivated
 at any time and
 can be
 scheduled to
 occur at a
 specific time
 each day