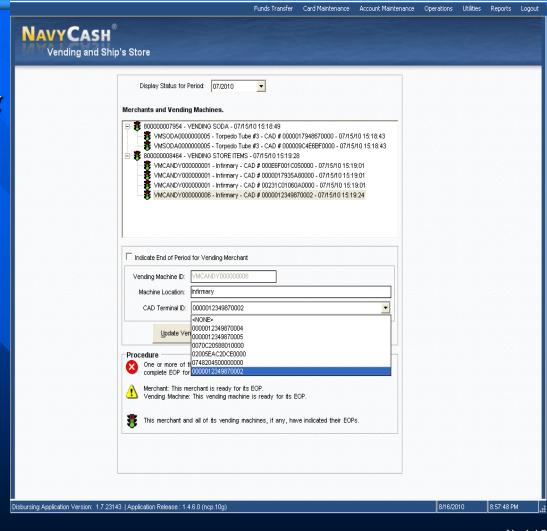

#### End of Month Procedures (cont.)

- Vending and Ship's Store
  - Allows Sales Officer or DISBO to close-out vending machines and ship's store at EOM
- The function also allows Sales or DISBO to:
  - add, change, or remove a
     CAD or Vending Machine
  - Used to modify description of a Vending Machine

#### **Indicate EOM**

- Indicate EOD
- Click on Indicate EOM box and select correct month/year
  - Enabled after SalesEOM is completed
- Click "Submit"