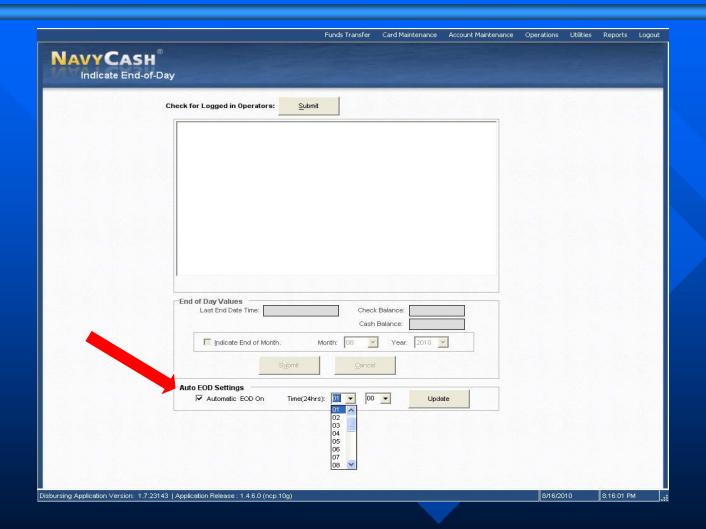

#### Automatic EOD Screen

## Automatic EOD Screen (cont.)

Automatic EOD
 can be activated
 and deactivated
 at any time and
 can be
 scheduled to
 occur at a
 specific time
 each day