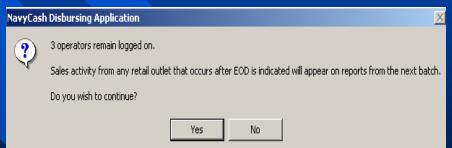

### Manual End of Day (cont..)

- Click the "Submit" button next to the "Check for Logged in Operators" tag
- A message is displayed informing which operators are logged on.