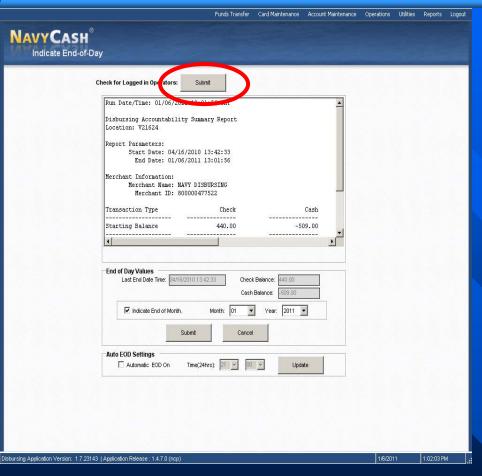

### Manual End of Day (cont..)

- Click the "Submit" button next to the "Check for Logged in Operators" tag
- A message is displayed informing which operators are logged on.

#### Manual End of Day (cont.)

- You are prompted to verify your EOD totals. EOD totals must match the total Navy Cash cash-on-hand.
- Click on OK button

## End of Day Report

The EOD Report tracks the status of Manual IEOD and Automated Interim Round-trip batches