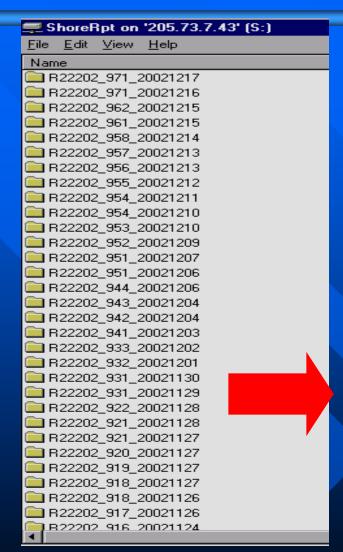

### Manual End of Day (cont..)

- EOD completion message is displayed
- A successful EOD returns reports from shore side.
- Access these shore reports from "Shore Reports" folder on your workstation

#### Shore Report Folder

- Select date to view/print
- Select report to view/print

R22202\_OPER\_MarineNegativeBalance\_D\_20020905\_170302 R22202 OPER MarineReturnedItems D 20020905 170302 R22202\_OPER\_NavyNegativeBalance\_D\_20020905\_170302 R22202 OPER NavyReturnedItems D 20020905 170302 R22202\_TRAN\_1stClassAssn\_D\_20020905\_170302 R22202\_TRAN\_CPOMessDues\_D\_20020905\_170302 R22202\_TRAN\_CPOMessFood\_D\_20020905\_170302 R22202 TRAN FlagMess D 20020905 170302 R22202\_TRAN\_GeneralMessSurcharges\_D\_20020905\_170302 R22202\_TRAN\_HangarBaySales\_D\_20020905\_170302 R22202\_TRAN\_HusbandingAgent\_D\_20020905\_170302 R22202\_TRAN\_MarineDisbursing\_D\_20020905\_170302 R22202\_TRAN\_MarineMWR\_D\_20020905\_170302 R22202\_TRAN\_NavyDisbursing\_D\_20020905\_170302 R22202\_TRAN\_NavyMWR\_D\_20020905\_170302 R22202 TRAN PostalByOperatorId D 20020905 170302 R22202\_TRAN\_Reconciliation\_D\_20020905\_170302 R22202\_TRAN\_ReconciliationShipStore1\_D\_20020905\_170302 R22202 TRAN ReconciliationShipStore2 D 20020905 170302 R22202\_TRAN\_ReconciliationVendingSoda\_D\_20020905\_170302 R22202 TRAN ReconciliationVendingStoreItems D 20020905 170302 R22202\_TRAN\_RefundbySaleActivity\_D\_20020905\_170302 R22202\_TRAN\_ShipStore1\_D\_20020905\_170302 R22202\_TRAN\_ShipStore2\_D\_20020905\_170302 R22202\_TRAN\_TaxiCompany\_D\_20020905\_170302 R22202\_TRAN\_TransactionSummary\_D\_20020905\_170302 R22202\_TRAN\_VendingSoda\_D\_20020905\_170302 R22202\_TRAN\_VendingStoreItems\_D\_20020905\_170302

R22202\_TRAN\_WardroomMessDues\_D\_20020905\_170302

R22202\_TRAN\_WardroomMessFood\_D\_20020905\_170302

- Transaction Reports for all ship Merchants:
  - LOA Merchants (Disbursing, Vending, etc)
  - Private Merchants (Wardroom, MWR, etc)
  - Transient Merchants (Foreign Vendors)
  - Generic Private (Private One, Private Two, etc)
  - Flag, Air Wing, and Squadron (Flag Mess, etc)
  - Transaction Summary
  - Negative Balances (\* Reviewed Daily)
  - Returned Items (\*Reviewed Daily)