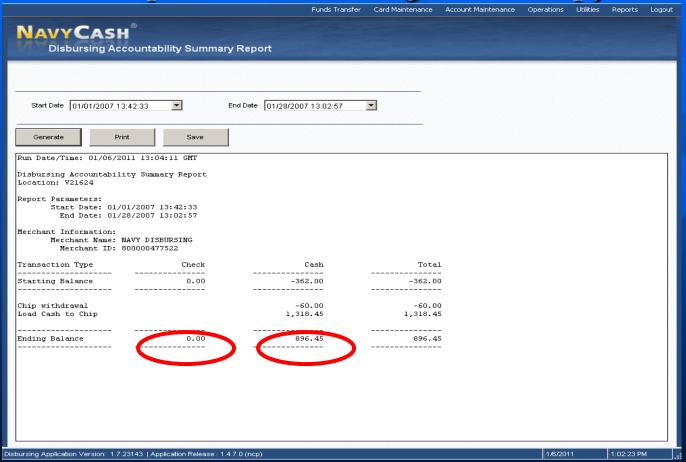

#### **EOD** Accountability Documents

- Required Daily Accountability Documents
  - Daily Transaction Ledger (s)
  - Disbursing Transaction Detail Report (sorted by Operator)
  - DD 2657

 Note: Navy Cash on hand should equal Line 6.9 of the DD 2657 and the total balance on the DASR

#### Safe Bank Transactions

- Enables the Disbursing Officer to make adjustments to the cash amount reported in the Disbursing Accountability Summary Report (DASR)
- Used primarily at EOM processing to reset DASR back to a zero balance
- Also used when an actual out-of-balance condition exists
  - Temporary fix
  - Contact NAVSUP FLC Fleet Support Group for assistance

#### **EOM DASR Reset**

- Under Operations menu, select Safe Bank Transactions
- Reset DASR to zero (Internal memo)
  - Trans Type "Deposit to Bank" subtracts from Disbursing account (if DASR amount is positive).
  - Trans Type "Deposit to Safe" adds to Disbursing account (if DASR amount is negative).
  - Deposit ticket: N/A