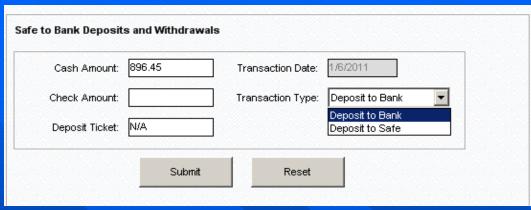

#### Manual End of Day (cont.)

- If needed, make adjustments to cash amount via the Safe Bank Transactions option
  - The Safe Bank screen allows you to add (Deposit to Safe) or subtract (Deposit to Bank) the required amount in order to balance the Disbursing Officer account
- After adjustments are completed and totals are correct, proceed with IEOD process

#### Safe Bank Transactions

- Enables the Disbursing Officer to make adjustments to the cash amount reported in the Disbursing Accountability Summary Report (DASR)
- Used primarily at EOM processing to reset DASR back to a zero balance
- Also used when an actual out-of-balance condition exists
  - Temporary fix
  - Contact NAVSUP FLC Fleet Support Group for assistance

#### **EOM DASR Reset**

- Under Operations menu, select Safe Bank Transactions
- Reset DASR to zero (Internal memo)
  - Trans Type "Deposit to Bank" subtracts from Disbursing account (if DASR amount is positive).
  - Trans Type "Deposit to Safe" adds to Disbursing account (if DASR amount is negative).
  - Deposit ticket: N/A